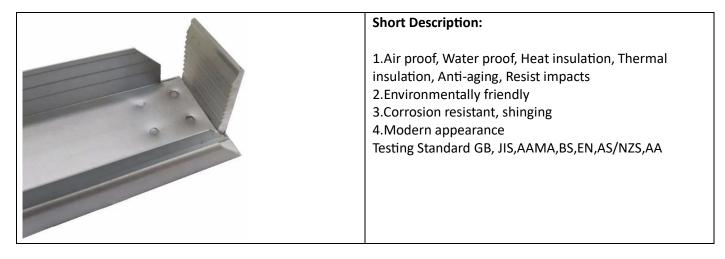

#### Specification

| Material                  | Aluminum Alloy 6063                                                                                                                                                                                                     |
|---------------------------|-------------------------------------------------------------------------------------------------------------------------------------------------------------------------------------------------------------------------|
| Temper                    | ТЗ-Т8                                                                                                                                                                                                                   |
| Surface                   | Anodize                                                                                                                                                                                                                 |
| Color                     | Silver or black                                                                                                                                                                                                         |
| Wall Thickness            | >0.8mm, 1.0, 1.2, 2.0, 4.0                                                                                                                                                                                              |
| Shape                     | Square, Round, Flat, Oval, Irregular                                                                                                                                                                                    |
| Length                    | Normal=5.8m, 5.9m, 6m, 3m-7m is customized size                                                                                                                                                                         |
| ΜΟQ                       | 3 ton/order,500 kgs/item                                                                                                                                                                                                |
| OEM Service<br>Production | Customers'drawings/ samples or design service offered                                                                                                                                                                   |
| Guarantee                 | Surface color can be stable for 10-20 years indoor using                                                                                                                                                                |
| Fabrication               | Milling, Drilling, Cutting, CNC, Windows and Doors frames                                                                                                                                                               |
| Advantages<br>Features    | <ol> <li>1.Air proof, Water proof, Heat insulation, Thermal insulation, Anti-aging, Resist impacts</li> <li>2.Environmentally friendly</li> <li>3.Corrosion resistant, shinging</li> <li>4.Modern appearance</li> </ol> |
| Testing Standard          | GB,JIS,AAMA,BS,EN,AS/NZS,AA                                                                                                                                                                                             |