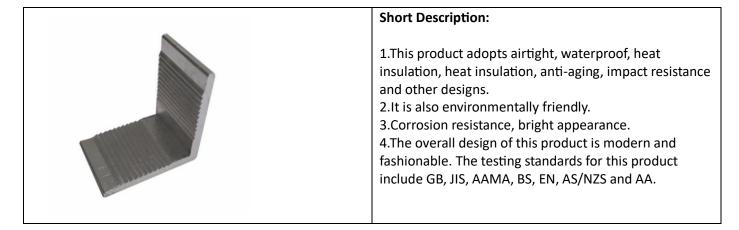

### Description

Our aluminum solar panel mounting frames are the perfect solution for safe and easy installation of solar panels in the photovoltaic sector. Constructed from high-quality 6063 aluminum alloy with a protective anodized coating, our frames are durable and corrosion resistant, ensuring your solar panel system will remain safe and functional for years to come.

The lightweight design of our solar panel frames makes them easy to transport and install, which is essential for any solar panel installation project. Plus, our frames are versatile and can be easily customized to fit any solar panel size or configuration.

Our frames are designed for easy installation and can be bolted or clipped to a variety of surfaces including ground mounted systems, roof mounted systems and freestanding systems. With our frames, you can be confident that your solar panel system will be securely mounted and able to withstand any weather conditions.